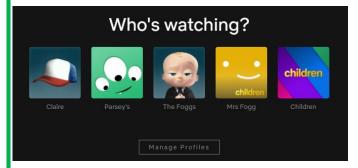

Log into your Netflix account and click on the add profile

Create a profile for children only. Create a profile name and click on the child box

Then click continue.

On the main profile page, click manage profiles