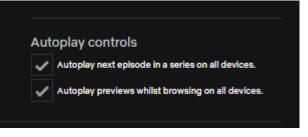

Select a profile.

Turn off Autoplay controls

Click edit under maturity settings.
Here you can set age ratings for the profile.

Once finished click blue save button.

| Only show titles rated <b>PG and b</b> | pelow for this profile.     |                    |    |    |
|----------------------------------------|-----------------------------|--------------------|----|----|
| ·                                      | Po                          | 12                 | 15 | 18 |
| Children's Profile                     |                             |                    |    |    |
| ✓ Display the Netflix Childre          | n's experience with titles  | just for children. |    |    |
| Title Restrictions for                 | Mrs Fogg                    |                    |    |    |
| Don't about appoint a titles for the   | is profile regardless of Ma | turity Rating.     |    |    |
| Don't show specific titles for the     |                             |                    |    |    |