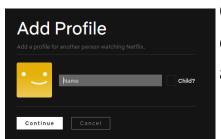

Log into your Netflix account and click on the add profile

Create a profile for children only. Create a profile name and click on the child box

Then click continue.

On the main profile page, click manage profiles