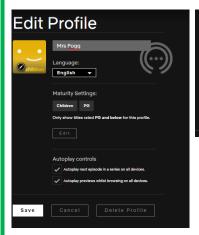

Select a profile.

Turn off Autoplay controls

Click edit under maturity settings.
Here you can set age ratings for the profile.

Once finished click blue save button.

| Only show titles rated <b>PG and b</b> | pelow for this profile.     |                    |    |    |
|----------------------------------------|-----------------------------|--------------------|----|----|
| ·                                      | Po                          | 12                 | 15 | 18 |
| Children's Profile                     |                             |                    |    |    |
| ✓ Display the Netflix Childre          | n's experience with titles  | just for children. |    |    |
| Title Restrictions for                 | Mrs Fogg                    |                    |    |    |
| Don't about appoint a titles for the   | is profile regardless of Ma | turity Rating.     |    |    |
| Don't show specific titles for the     |                             |                    |    |    |