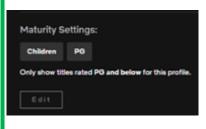

Select a profile.

Turn off Autoplay controls

Click edit under maturity settings.
Here you can set age ratings for the profile.

Once finished click blue save button.

| Only show titles rated <b>PG and b</b> | pelow for this profile.     |                    |    |    |
|----------------------------------------|-----------------------------|--------------------|----|----|
| ·                                      | Po                          | 12                 | 15 | 18 |
| Children's Profile                     |                             |                    |    |    |
| ✓ Display the Netflix Childre          | n's experience with titles  | just for children. |    |    |
| Title Restrictions for                 | Mrs Fogg                    |                    |    |    |
| Don't about appoint a titles for the   | is profile regardless of Ma | turity Rating.     |    |    |
| Don't show specific titles for the     |                             |                    |    |    |